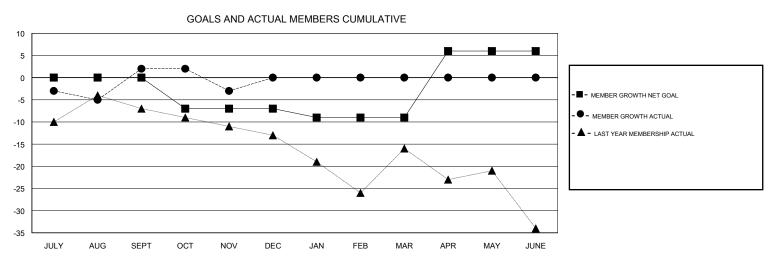

## WILLIAM PHILLIPI **LOCATION NEBRASKA GMT CA** Clubs Members RESULTS FOR 2018-2019 RESULTS FOR 2018-2019 NEW CLUBS NEW CLUB GOAL DROPPED CLUBS MEMBER GROWTH NET MEMBER GROWTH DROPPED QUARTER QUARTER GOAL ACTUAL MEMBERS ACTUAL (including transfers) 0 0 0 0 10 7 JULY/AUG/SEPT JULY/AUG/SEPT 0 0 -7 12 16 OCT/NOV/DEC OCT/NOV/DEC 0 0 0 -2 0 0 JAN/FEB/MAR JAN/FEB/MAR 1 0 0 0 0